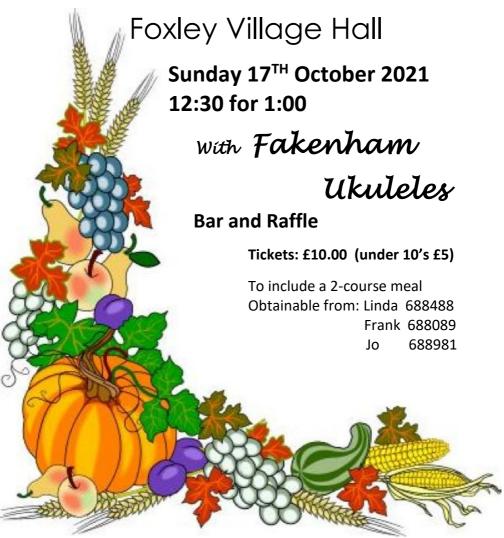

h Cycle Ride took place on 11<sup>th</sup> September and Ken and Jane Ewing supported Bawdeswell church. Thank you all who sponsored them. This is the only fund raising the church does every year, normally relying on the help of the Friends of Bawdeswell Church and the generosity of regular giving to give support to our village church. Talking of which, there is now an easy way anyone with a smart phone or tablet can donate directly to Bawdeswell Church by scanning the QR code below:



A Stewardship service is to be held at the end of September, to explain where the money goes and to encourage more support from one and all.

Coming up – Harvest Festival on October 10<sup>th</sup>. Donations for the Food Bank requested.

Thank you.

Robin Taylor, Churchwarden

## **FOXLEY HARVEST LUNCH**



All Welcome - young and old, long established and new residents

Registered Charity Number 303953



in Foxley Village Hall

Donations for the Dereham Food Bank

පර්ථැල්පින් මැද



October 2021

46

## St Thomas, Foxley

Bell Ringing Practise will take place on the first Sunday of the month at 4pm





This will be followed at 5pm by a short, informal service of

### **Evening Prayer**

with the Rev Christine Wheeler.

There will not be a sermon.

The service will be taken from the Book of Common Prayer.

## S H W

## **SwanningtonWindows**



30 years' experience, family run, honest, friendly business, no hard sales tactics
We supply & install:
Windows – wide colour range
Doors – wide colour range
(composite/upvc)
Conservatories - (roofs – glass, p – glass, polycarbonate, solid/warm)
Fr